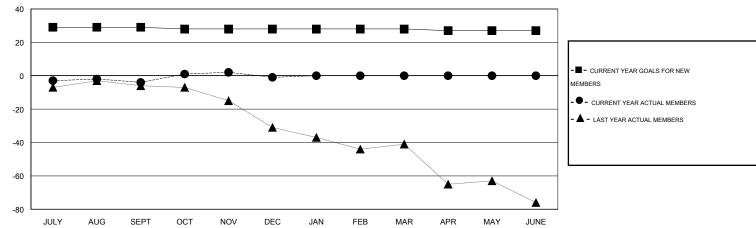

## GOALS AND ACTUAL MEMBERS CUMULATIVE

| DROPPED CLUBS: 0 |    | 22 CLUBS OF 44 ADDED 1 OR MORE | GENDER DISTRIBUTION   |                |          |
|------------------|----|--------------------------------|-----------------------|----------------|----------|
|                  |    | NEW MEMBERS                    | MALE                  | 1,018 (82.70%) |          |
| DROPPED MEMBERS  |    |                                | FEMALE                | 213 (17.30%)   |          |
| DECEASED         | 11 | CLICK HERE FOR HEALTH          |                       |                | 151      |
| CLUB CANCELLED 0 |    | ASSESSMENT DATA                | FAMILY UNIT MEMBERS   |                | 73       |
| OTHER            | 28 |                                | HEAD OF HOUSEHOLD     |                | 73<br>78 |
| TOTAL            | 39 |                                | NON-HEAD OF HOUSEHOLD |                |          |